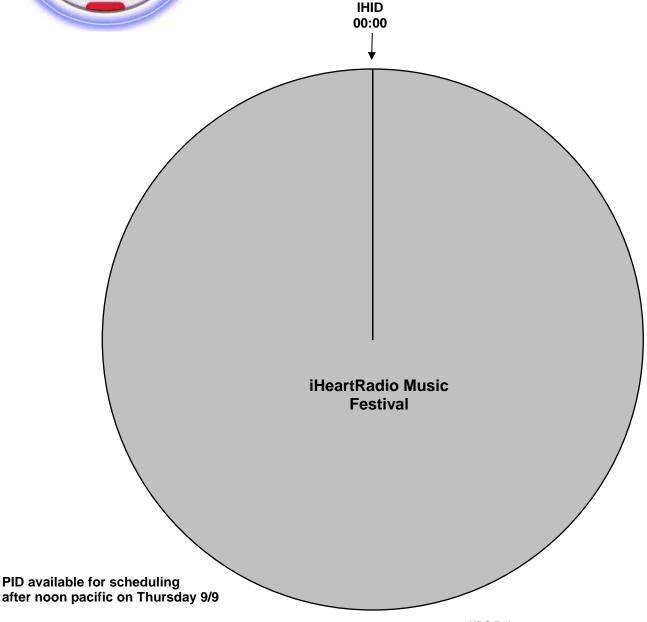

For Technical Assistance call:

Premiere Network Operations Center: 800-276-4431 Technical Info: http://engineering.premiereradio.com/

**XDS Relays:** 

IHSOS - Start of Show (1st Hour Only)

IHLOCAL - Local Break IHREJOIN - Rejoins Program IHID - (:05) dry Legal ID IHLINER - (:05) dry Local Liner

IHEOS - End of Show

Legal ID Cue will be triggered as close to the top of hour as practical. First Hour has no ID at start of show.

Up to 4 Floating Liners Per Hour

It is HIGHLY RECOMMENDED that you schedule a board operator for the evening and run a local delay.